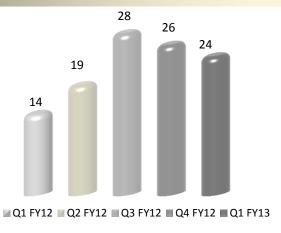

## Outlook

- ➤ The overall Food Service Industry presents immense opportunities to grow and expand, especially in the Quick service industry, which at present continues to be an under penetrated market
  - ➤ Given JFL's robust foundation and competitive edge in the QSR space, the Company wishes to strategically advance and capture the untapped potential
- > JFL wishes to continue its expansion momentum with regards to Domino's Pizza in India and Sri Lanka. For FY13, JFL has revised its target of opening new Domino's Pizza stores in India from 90 to 100, of which it has successfully opened 24 stores in Q1FY13
  - > Over the long term JFL wishes to extend its experience in India to Sri Lanka and expects to launch 5-6 stores in FY13 and 25-30 stores over the next 5 years in Sri Lanka
- ➤ Having initiated the launch of Dunkin' Donuts in India, JFL will scale up this brand in a systematic manner over a period of time incorporating key learning and customer feedback in the process
  - For FY13, the Company has an immediate target of launching around 10 restaurants
  - > Over a 5 year time horizon, JFL plans to launch 80-100 Dunkin' Donuts restaurants in India