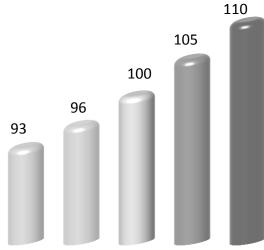

JFL continues to expand Domino's Pizza's network with presence in 110 cities and this quarter specifically we set foot in new cities like Rourkela, Durgapur, Hissar, Darjeeling and Rewari. We believe our dynamic business model not only enables us to expand into new geographies and making our brand accessible to new customers, but also enables us to cater to customer preferences across a wide range. We continue to bring meaningful innovations in our menu and are constantly seeking customer feedback to better ourselves.