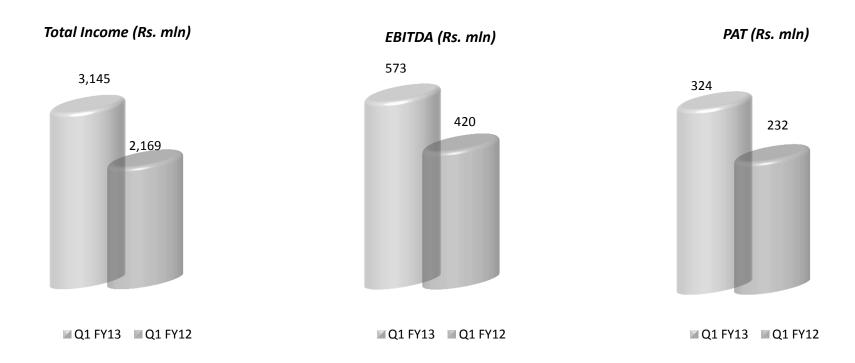

## **Result Highlights**

| Particulars (Rs. mn) | Q1 FY13 | Q1 FY12 | Growth % |
|----------------------|---------|---------|----------|
| Income from Sales    | 3,144.5 | 2,168.7 | 45.0     |
| Other Income         | 0.6     | 0.5     | 17.7     |
| Total Income         | 3,145.1 | 2,169.2 | 45.0     |

• Revenue performance includes the effect of higher sales of Domino's Pizza in respect of new store openings together with higher sales at existing stores and the upsides from new menu introductions such as 3 new exotic pizzas with a new range of toppings, the re-launch of Pizza Mania with new toppings and new stuffed garlic bread combined with the initial sales from the 3 Dunkin' Donuts restaurants launched

## **Result Highlights**

| Particulars (Rs. mn) | Q1 FY13 | Q1 FY12 | Growth %  |
|----------------------|---------|---------|-----------|
| EBITDA               | 572.9   | 420.4   | 36.3      |
| Margin (%)           | 18.2    | 19.4    | (120 bps) |

• EBITDA improved in line with strong growth shown in the topline and benefitted from the strategic cost containment initiatives taken by the Company. The margins showed the impact of inflation and operationalizing expenses at Dunkin' Donuts in this quarter

| Particulars (Rs. mn) | Q1 FY13 | Q1 FY12 | Growth % |
|----------------------|---------|---------|----------|
| PBT                  | 475.1   | 339.4   | 40.0     |
| Margins (%)          | 15.1    | 15.6    | (50 bps) |
| PAT                  | 323.5   | 231.7   | 39.6     |
| Margins (%)          | 10.3    | 10.7    | (40 bps) |

• Q1 showed solid profit growth flowing from good revenue performance and includes the effect of operationalizing the Dunkin' Donuts restaurants and associated set-up